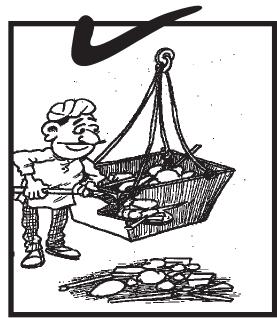

بھری ہوئی اشیاء کوا ٹھا کر گہرے پیٹیرے والے برتنوں میں رکھیں۔

وزن اٹھانے والی کول (Hooks) کومضبوط ہونا جائے۔

کھا گڑھوں اور سوراخوں کے گردھا فلتی چنگلے لگا ئیں۔

35

کھا گڑھوں اور سوراخوں کے گردھا فلتی چنگلے لگا کیں۔